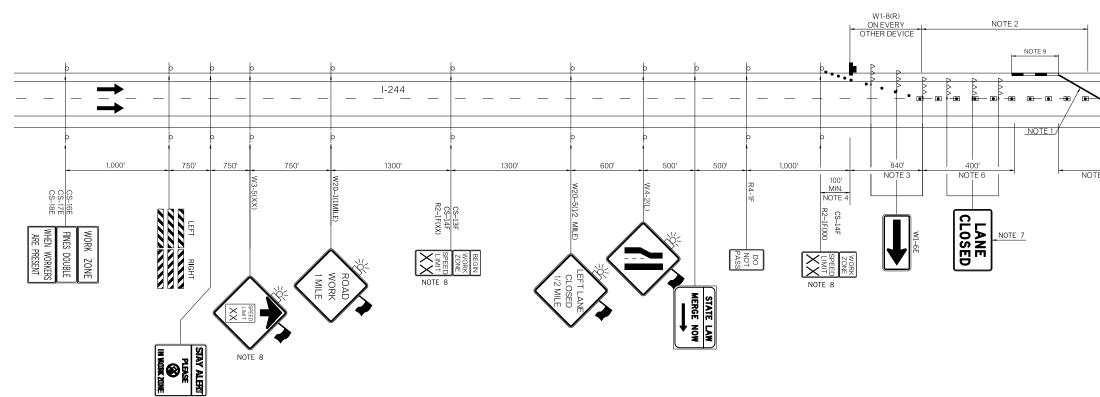

ALL MERGING AND EXIT RAMPS ARE TO REMAIN OPEN AND ACCESSABLE AT ALL TIMES.

### NOTE 1

| FLARE RATES FOR CONCRETE MEDIAN BARRIER<br>IN TEMPORARY TRAFFIC CONTROL ZONES |                     |  |  |  |  |
|-------------------------------------------------------------------------------|---------------------|--|--|--|--|
| SPEED *                                                                       | FLARE RATE (MINIMUM |  |  |  |  |
| 40 M.P.H.                                                                     | 9 TO 1              |  |  |  |  |
| 45 M.P.H.                                                                     | 10 TO 1             |  |  |  |  |
| 50 M.P.H.                                                                     | 11 TO 1             |  |  |  |  |
| 55 M.P.H.                                                                     | 12 TO 1             |  |  |  |  |
| 60 M.P.H.                                                                     | 13 TO 1             |  |  |  |  |
| 65 M.P.H.                                                                     | 14 TO 1             |  |  |  |  |
| 70 M.P.H.                                                                     | 15 TO 1             |  |  |  |  |
| 75 M.P.H.                                                                     | 16 TO 1             |  |  |  |  |

### NOTE 2

MAXIMUM SPACING BETWEEN CHANNELIZING DEVICES (FEET) SHALL BE TWICE THE POSTED SPEED LIMIT (M.P.H.) WITH THE FOLLOWING EXCEPTIONS. SPACING SHALL NOT EXCEED 50 FEET FOR CONES OR TUBE CHANNELIZERS. SPACING SHALL NOT EXCEED 75 FEET FOR CHANNELIZER CONES. SPACING SHALL NOT EXCEED 100 FEET FOR TYPE II BARRICADES, VERTICAL PANELS OR DRUMS.

#### NOTE 3

MAXIMUM SPACING BETWEEN CHANNELIZING DEVICES (FEET) SHALL BE EQUAL TO THE POSTED SPEED LIMIT (M.P.H.) WITH THE FOLLOWING EXCEPTIONS. SPACING SHALL NOT EXCEED 25 FEET FOR CONES OR TUBE CHANNELIZERS. SPACING SHALL NOT EXCEED 50 FEET FOR TYPE II BARRICADES, VERTICAL PANELS OR DRUMS.

## NOTE 4

A MINIMUM OF FIVE (5) CHANNELIZING DEVICES SHALL BE PLACED THROUGH THIS TAPER.

### NOTE 6

A LONGITUDINAL BUFFER AREA, TO ALLOW WORKERS TIME TO EVACUATE THE WORK AREA, SHOULD BE PROVIDED. FOR GUIDELINES ON SETTING THE LENGTH OF THIS BUFFER, SEE STANDARD DRAWING TCS2-1-(LATEST REVISION). ACTUAL LENGTH SHALL BE DETERMINED BY FIELD CONDITIONS AND THE JUDGEMENT OF THE ENGINEER.

#### NOTE 7

TYPE III BARRICADES WITH SIGNS READING "LANE CLOSED" (R11-2) SHALL BE PLACED EVERY 2,000 FEET THROUGH ACTIVITY AREA. THESE TYPE III BARRICADES AND SIGNS MAY BE OMITED ON MOVING OPERATIONS AND SHORT DURATION PROJECTS.

### NOTE 8

CONSTRUCTION SPEED LIMIT TO BE DETERMINED BY THE DIVISION ENGINEER.

# NOTE 9

IF CLEAR ZONE CAN BE MET BY FLARING MEDIAN BARRIER, THE CONST. ZONE IMPACT ATTENUATORS MAY BE OMITTED. SEE FLAIR RATE TABLE.

FOR ADDITIONAL INFORMATION ABOUT TAPER LENGTHS AND SPACING OF CHANNELIZING DEVICES, SEE STANDARD DRAWING TCS2-1-(LATEST REVISION).